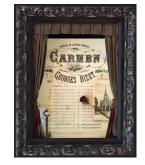

### 6 RULES FOR GREAT DESIGN

2. SPACE
Leave room to breathe
Design lives from giving it enough space

Jodie Prymke | Fine Art Framing, Australia | PFM Feb 2016

THE GOLDEN RATIO

Mat & Frame at Equal Width

Mat Width 2/3 – Frame 1/3