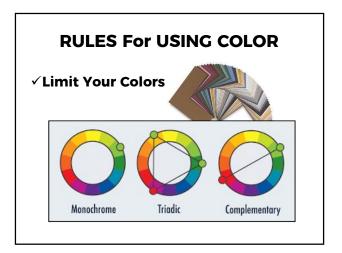

## 6 RULES FOR GREAT DESIGN

1. K.I.S.S. Never overwhelm the viewer Limit colors to 2 or 3