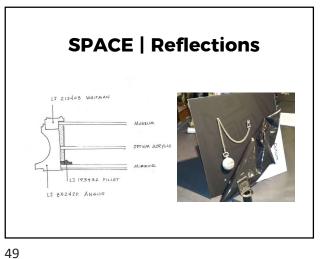

**SPACE** 

SPACE | Reflections

Items mounted to Optium Museum Acrylic

www.MegGlasgow.com

ECLIPSE SHADOWBOX
Clock motor
Constellation Pattern
Designed with
PathTrace
Debossing Tool

58

57