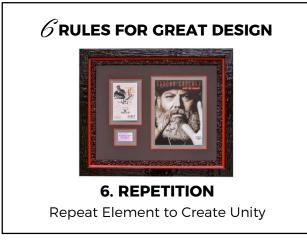

## 6 RULES FOR GREAT DESIGN

1. K.I.S.S. Never overwhelm the viewer Limit colors to 2 or 3