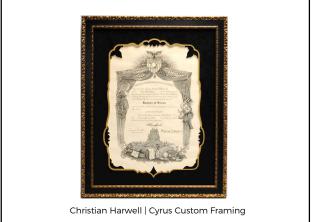

### **STRUCTURAL ELEMENTS**

**Contrasting Textures** Multi-Opening Mat **Black Spacer** 

Gallery FINER FRAMES

**LINE | Structural Elements** 

Adding a line adds structure and flair

23

www.MegGlasgow.com

Christian Harwell | Cyrus Custom Framing