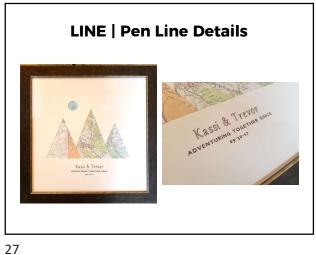

Never overwhelm the viewer Limit colors to 2 or 3

### 6 RULES FOR GREAT DESIGN



2. SPACE
Leave room to breathe
Design lives from giving it enough space

Jodie Prymke | Fine Art Framing, Australia | PFM Feb 2016



THE GOLDEN RATIO

Mat & Frame at Equal Width

Mat Width 2/3 – Frame 1/3

8

7





9



There are three responses
to frame design;
yes, no and WOW!
Aim for Wow!

MEGGLASGOW.COM



# **KEY ELEMENTS OF DESIGN**



- √ Color
- **√Line**
- √Shape
- **√Texture**
- √Space
- √ Form

14





16





17

www.MegGlasgow.com

# **COLOR | Emphasis through Color**





20

19

# LINE



21

22

### **STRUCTURAL ELEMENTS**

**Contrasting Textures** Multi-Opening Mat **Black Spacer** 





Gallery FINER FRAMES

**LINE | Structural Elements** 

Adding a line adds structure and flair

23













www.MegGlasgow.com





Christian Harwell | Cyrus Custom Framing

33

L

32

34



### **ORGANIC SHAPES**

Drawn with Ruler or Compass Simple or Complex

**GEOMETRIC SHAPE** 



**ORGANIC SHAPES**Complex and
Inspired by Nature



**TEXTURE** 

Meg GLASGOW













www.MegGlasgow.com





6 Moulding Stack

# **SPACE**



SPACE



**SHADOWBOX**3 Dimensional Space

**SPACE** 



44

46

48



45

**SPACE** 





SPACE | Reflections



Items mounted to Optium Museum Acrylic













www.MegGlasgow.com





ECLIPSE SHADOWBOX
Clock motor
Constellation Pattern
Designed with
PathTrace
Debossing Tool

58

57

# REVIEW ✓ 6 Rules for Great Design ✓ Key Design Elements ✓ Color, Line, Shape, Texture, Space, Form ✓ Inspired by Design Ideas https://finerframes.com/project-showcase/



59