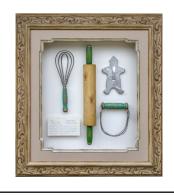

# **SPACE**

SPACE

**SHADOWBOX**3 Dimensional Space

**SPACE** 

44

46

48

45