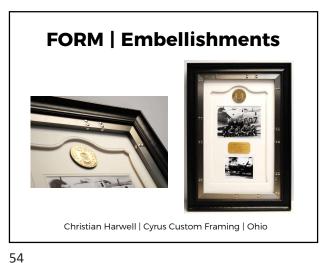

### **STRUCTURAL ELEMENTS**

**Contrasting Textures** Multi-Opening Mat **Black Spacer** 

Gallery FINER FRAMES

**LINE | Structural Elements** 

Adding a line adds structure and flair

23

www.MegGlasgow.com

Christian Harwell | Cyrus Custom Framing