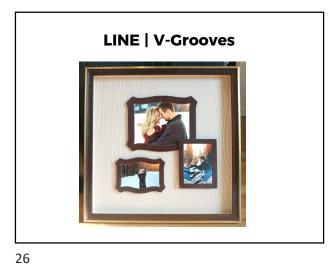

# LINE

21

22

### **STRUCTURAL ELEMENTS**

**Contrasting Textures** Multi-Opening Mat **Black Spacer** 

Gallery FINER FRAMES

**LINE | Structural Elements** 

Adding a line adds structure and flair

23

www.MegGlasgow.com

Christian Harwell | Cyrus Custom Framing