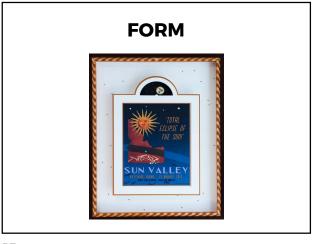

**SPACE** 

SPACE | Reflections

Items mounted to Optium Museum Acrylic

www.MegGlasgow.com

ECLIPSE SHADOWBOX
Clock motor
Constellation Pattern
Designed with
PathTrace
Debossing Tool

58

57