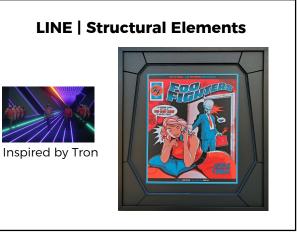

### **STRUCTURAL ELEMENTS**

**Contrasting Textures** Multi-Opening Mat **Black Spacer** 

Gallery FINER FRAMES

**LINE | Structural Elements** 

Adding a line adds structure and flair

23

www.MegGlasgow.com

Christian Harwell | Cyrus Custom Framing